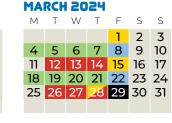

### **SPECIAL COLLECTION DAYS 2024**

29 GOOD FRIDAY NO RECYCLING COLLECTION Collection will be Thurs 28 March

25 CHRISTMAS DAY NO GREEN WASTE COLLECTION Collection will be Thurs 26 December

**BIN USE** Clare Valley Waste will pick the 240L bins up according to body colour. The colour of your bin lid does not impact in any way.