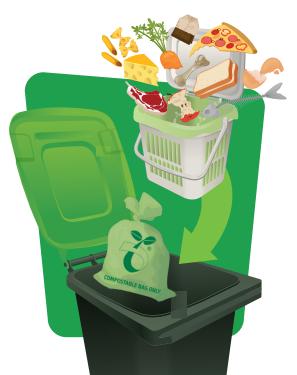

# WHICH BIN? THE GREEN BODY FOGO [ORGANICS] BIN

**Prunings** 

twigs and

leaves

Bread, pasta and rice

NO plastic

packaged

food

Meat, bones and seafood

NO clothing,

footwear or

textiles

Paper towel and tissues

materials.

dirt or rocks

Certified Small amounts compostable of, newspaper bags and cutlery and shredded paper

waste

NO general NO plastic pots, containers or bottles

# FOOD SCRAPS FROM YOUR KITCHEN CADDY GO IN THE GREEN BIN

All food scraps including fruit and vegetables, coffee grounds, dairy products, egg and oyster shells, bones, meat and seafood, as well as small amounts of paper, shredded paper, paper towels and tissues must now be placed in the FOGO (Food Organics Green Organics) bin.

You can purchase compostable liners for your kitchen caddy or line the caddy with newspaper to contain the scraps before placing them in the green bin.